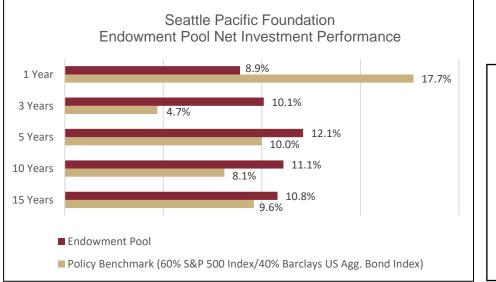

### Seattle Pacific University's Endowment

SPU's Endowment consists of donations and institutional funds permanently invested to produce a dependable stream of annual operating income for the University. The Seattle Pacific Foundation is tasked with the important job of managing and investing the endowed funds. The National Association of College and University Business Officers-TIAA Study of Endowments ranked SPU #1 out of 660+ participants in fiscal year 2023 based on its 10-year net return. In addition, we were ranked 4th in our 3-year and 4th in our 5-year net returns. As you can see on the Investment Performance chart below, the University's endowment pool has consistently outperformed its benchmarks. These achievements demonstrate the Seattle Pacific Foundation's exceptional management of the SPU Endowment and a solid basis for donor confidence.