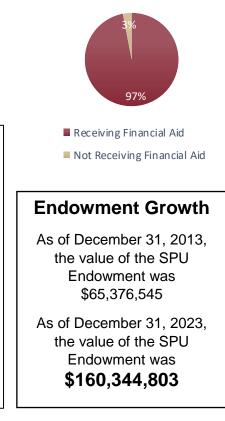

#### You make a DIFFERENCE! **Over 97%** of undergraduates receive some form of financial aid